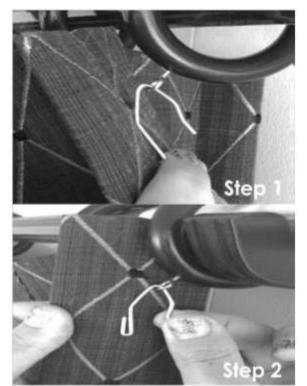

## **Installing Your Pleated Draperies**

1. Start on either end and insert drapery hooks into eyelet on the rings.

2. (OPTIONAL) Once the valance is in place you may adjust the drapery hook height +/- 1" as needed.