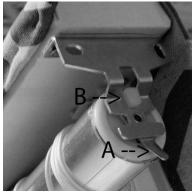

#### Installation

Installing a Roman Shade with the continuous loop control requires that the tube be removed from the brackets for easy installation.

Step 1 – Open end bracket (A) and remove tube out of bracket by lifting and pulling back (B)