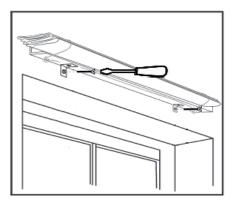

#### Installation

Installing a Roman Shade with the continuous loop control requires that the tube be removed from the brackets for easy installation.

Step 1 – Open end bracket (A) and remove tube out of bracket by lifting and pulling back (B)

Step 2 – Remove the clutch (C) from bracket

Step 3 – Mount Roman Shade (instructions on page 1)

Step 4 – Place the clutch and tube back onto the end bracket(C), snap in on other(B) end and close bracket(A) to ensure tube stays in place