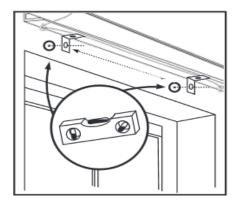

## Installation

**<u>Step 1</u>** – L-Brackets will come pre-installed onto the shade. Align shade above window, center and Level shade then use holes on L-Bracket to mark spots for the screw or toggle bolt.

Step 2 – Attach L-Brackets to wall with wood screw or toggle bolt