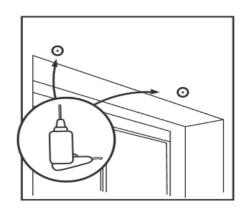

#### **Tension Device**

The tension device aids in reducing the hazard of strangulation and entanglement of young children or pets by limiting access to the control cord.

Install the Tension Device – Anchor the Tension Device to the window frame or wall (instructions enclosed). For hollow dry wall installation