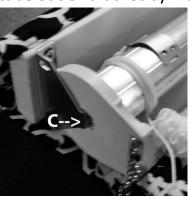

Step 2 – Remove the clutch (C) from bracket

Step 3 – Mount Roman Shade (instructions on page 1)

Step 4 – Place the clutch and tube back onto the end bracket(C), snap in on other(B) end and close bracket(A) to ensure tube stays in place